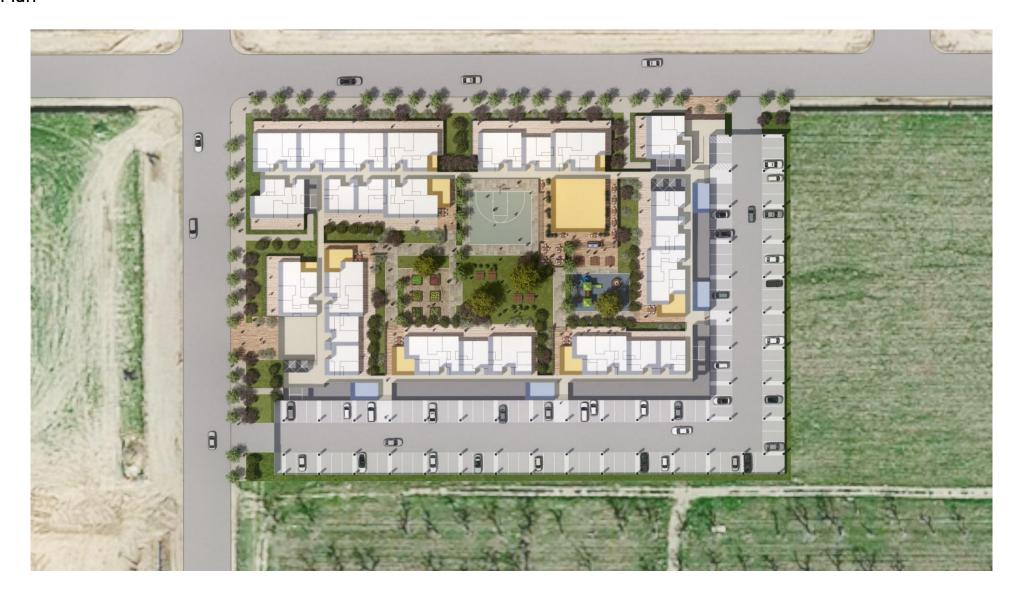

The site plan maximizes outdoor space by placing the parking along the perimeter on the east and south sides of the site. Building scale encourages interaction among residents. Each "Pod" contains a mix of apartment types and ranges from 9 to 27 units. All units have a gracious "porch" to extend the living area and make a strong connection to the outdoors. Porches provide a high degree of sun shading in this hot environment. Amenity and service spaces are decentralized and are provided in each "Pod". These flexible multi-use spaces are located on each floor.

- SōL Harvest Village is a series of connected 'neighborhoods', or "Pods", scaled to allow people to connect with each other and create a cohesive and supportive community.
- SōL "Pods" are organized around a series of exterior common spaces focused on exercise, sport, community vegetable gardening, a children's play area, a BBQ area or an open lawn, which offer opportunities to for the residents to gather in myriad ways. These spaces extend the living area available to residents and enhances the sense of the larger cohesive community.
- In addition to the centralized exterior amenity spaces, each "Pod" contains flexible amenity spaces, including cooking facilities, that provide opportunities for multiple families or individuals to gather, serving as further extensions of the living area for all residents.
- A central community hall, serves a wide variety of uses, from larger community gatherings, meetings and performances to providing classroom space for youth and adults as well as housing the village's community youth center or after-school programs.
- Covered private porches extend the living area of the individual units and create a buffer zone between private and public space permitting people to engage with the larger community more or less actively, depending on their circumstances, while reinforcing that they are part of a supportive community.
- The private porches also provide flexible outdoor space where families can grow plants or vegetables which can help address the chronic issue of food insecurity for farmworkers and their families, also promoting improved air quality.
- o Knowing farmworkers disproportionately incur high rates of acute and chronic injuries, disease and disability, it's essential for the housing to provide a healthy environment for the residents. Specifically to minimize the amount of contaminants entering the homes, SōL Harvest Village incorporates two layers of wash areas outside the units. The first is next to the parking, where heavily soiled clothes can be removed and cleaned, isolating them from the living areas. The second is just outside the unit entry, to place less soiled clothes prior to entering the living areas, further helping to improve IAQ.
- With most residents having limited finances, providing a variety of internal and external spaces for people to gather and live expands their functional living area is essential to creating a more equitable community living environment for the farmworkers and their families.