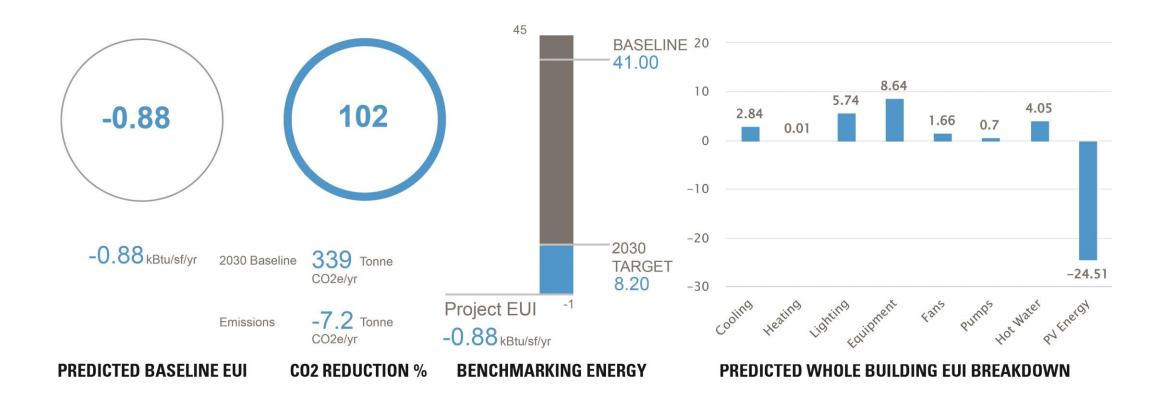

## 6. Mechanical System Summery

## 7. Annual End-Use Summery Table

## 8. Monthly End Use Energy Consumption Bar Chart

## 9. Hourly load shapes for energy and emissions

## 10. Details of renewable energy systems

## 11. Storage Systems