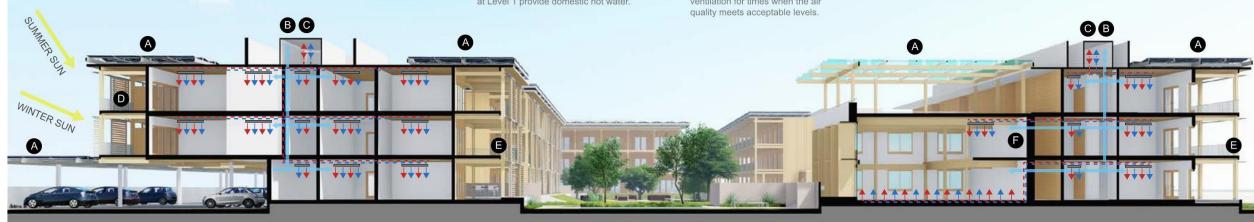

#### 5. Illustrated Sections

#### A. PV Arrays - 158 kW System

The system uses bi-facial panels mounted on a dual tilt racking system set at a 12 degree angle. Panels tilt toward east and west which lowers efficiency slightly but optimizes roof area, while it eliminates self shading of panels.

#### B. Dedicated Outdoor Air System -DOAS + ERV

All supply and ventilation air passes through an energy recovery ventilator. Reclaimed energy is used to temper incoming air and can be reused in other systems. 100% outside supply air is filtered (MERV 13) to remove any hazardous environmental pollutants.

#### C. Air Source Heat Pumps Drive Radiant Heating / Cooling + DHW

ASHP's connected to ceiling mounted radiant panels in the residences provide highest occupant comfort and highest efficiency space conditioning. Window to wall ratio is limited to 35% to minimize thermal loads. Radiant floors are used in the two story Community Hall. ASHP's at Level 1 provide domestic hot water.

#### D. Adjustable Exterior Shading

All units have deep porches and a complement of exterior sliding panels to adjust to individual needs for shading and for privacy. Residents can overlap panels to create various levels of shading or privacy. All units are configured with high/low operable windows to promote natural ventilation for times when the air quality meets acceptable levels.

#### E. Mass Timber Structure

All buildings have mass timber structure to reduce embodied carbon. Mass timber panels are utilized for the floors and glue laminated members are used for columns and beams.

#### F. Straw Bale Walls

The envelope of the Community Hall is constructed using straw bales. This locally sourced material creates a super insulated envelope and establishes a connection to the agricultural heritage of this region. The use of straw coverts a waste product into a useful low carbon building material.

**BUILDING SECTION A** 