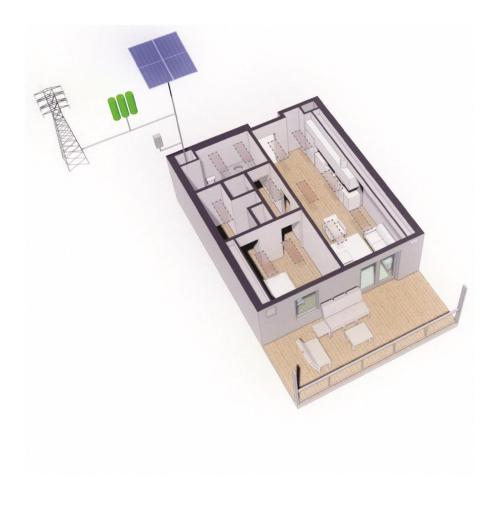

ts can overlap panels to create various levels of shading or privacy. All units are configured with high/low operable windows to promote natural ventilation for times when the air quality meets acceptable levels.

#### E. Mass Timber Structure

All buildings have mass timber structure to reduce embodied carbon. Mass timber panels are utilized for the floors and glue laminated members are used for columns and beams.

#### F. Straw Bale Walls

The envelope of the Community Hall is constructed using straw bales. This locally sourced material creates a super insulated envelope and establishes a connection to the agricultural heritage of this region. The use of straw coverts a waste product into a useful low carbon building material.



**BUILDING SECTION A** 

## 6. Mechanical System Summery



## 7. Annual End-Use Summery Table



## 8. Monthly End Use Energy Consumption Bar Chart



## 9. Hourly load shapes for energy and emissions



## 10. Details of renewable energy systems



## 11. Storage Systems



#### **B EQUITY Essay**

#### **Equity at SōL Harvest Village:**

**SōL Harvest Village** addresses equity – cultural, social and environmental, in multiple ways. To avoid the significant challenge of preconceived ideas of how families from different cultural backgrounds live and work, we interviewed staff from a farmworker support non-profit organization in Hollister CA, as well as a Visalia resident to get a sense of the larger community. This effort proved invaluable in clarifying what was essential to create more equity for the families. Our understanding is that family