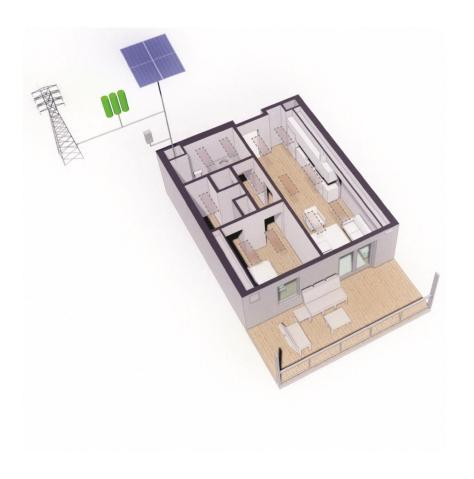

The design reaches zero net energy performance with an integrated, multipronged approach. Reduced energy demand is achieved through careful massing and envelope design, high efficiency heat pump systems driving low energy radiant heating and cooling. We supplied the remaining energy requirements with on-site energy generation, including rooftop photovoltaic and solar-thermal panels, and through wastewater heat recovery.

#### A. PV Arrays - 158 kW System

The system uses bi-facial panels mounted on a dual tilt racking system set at a 12 degree angle. Panels tilt toward east and west which lowers efficiency slightly but optimizes roof area, while it eliminates self shading of panels.

## 10. Details of renewable energy systems

## 11. Storage Systems