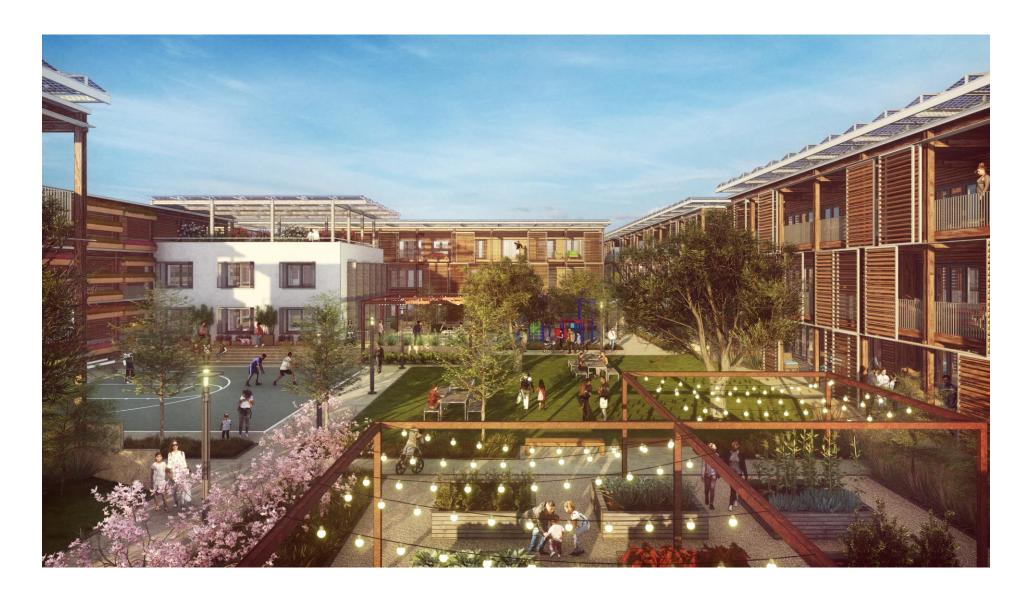

## 4. Perspective Drawing

#### **Project Narrative**

The **SōL Harvest Village** is conceived to support a close-knit community focused on low carbon indoor-outdoor living. Organized around a central shared courtyard, the Village is full of amenities and flexible open spaces and provides a multitude of services. The design creates a strong sense of place and identity for each resident. Our zero net energy solution also includes:

The site plan maximizes outdoor space by placing the parking along the perimeter on the east and south sides of the site. Building scale encourages interaction among residents. Each "Pod" contains a mix of apartment types and ranges from 9 to 27 units. All units have a gracious "porch" to extend the living area and make a strong connection to the outdoors. Porches provide a high degree of sun shading in this hot environment. Amenity and service spaces are decentralized and are provided in each "Pod". These flexible multi-use spaces are located on each floor.