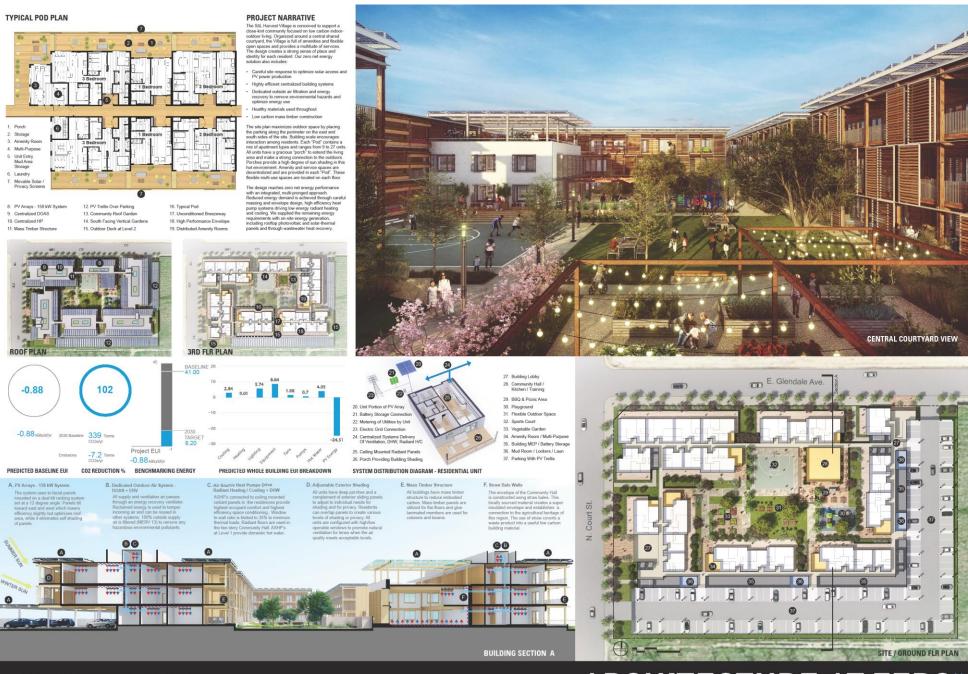

#### **Project Narrative**

The **SōL Harvest Village** is conceived to support a close-knit community focused on low carbon indoor-outdoor living. Organized around a central shared courtyard, the Village is full of amenities and flexible open spaces and provides a multitude of services. The design creates a strong sense of place and identity for each resident. Our zero net energy solution also includes:

The site plan maximizes outdoor space by placing the parking along the perimeter on the east and south sides of the site. Building scale encourages interaction among residents. Each "Pod" contains a mix of apartment types and ranges from 9 to 27 units. All units have a gracious "porch" to extend the living area and make a strong connection to the outdoors. Porches provide a high degree of sun shading in this hot environment. Amenity and service spaces are decentralized and are provided in each "Pod". These flexible multi-use spaces are located on each floor.

The design reaches zero net energy performance with an integrated, multipronged approach. Reduced energy demand is achieved through careful massing and envelope design, high efficiency heat pump systems driving low energy radiant heating and cooling. We supplied the remaining energy requirements with on-site energy generation, including rooftop photovoltaic and solar-thermal panels, and through wastewater heat recovery.

#### A. PV Arrays - 158 kW System

The system uses bi-facial panels mounted on a dual tilt racking system set at a 12 degree angle. Panels tilt toward east and west which lowers efficiency slightly but optimizes roof area, while it eliminates self shading of panels.

#### B. Dedicated Outdoor Air System -DOAS + ERV

All supply and ventilation air passes through an energy recovery ventilator. Reclaimed energy is used to temper incoming air and can be reused in other systems. 100% outside supply air is filtered (MERV 13) to remove any hazardous environmental pollutants.

#### C. Air Source Heat Pumps Drive Radiant Heating / Cooling + DHW

ASHP's connected to ceiling mounted radiant panels in the residences provide highest occupant comfort and highest efficiency space conditioning. Window to wall ratio is limited to 35% to minimize thermal loads. Radiant floors are used in the two story Community Hall. ASHP's at Level 1 provide domestic hot water.

#### D. Adjustable Exterior Shading

All units have deep porches and a complement of exterior sliding panels to adjust to individual needs for shading and for privacy. Residents can overlap panels to create various levels of shading or privacy. All units are configured with high/low operable windows to promote natural ventilation for times when the air quality meets acceptable levels.

#### E. Mass Timber Structure

All buildings have mass timber structure to reduce embodied carbon. Mass timber panels are utilized for the floors and glue laminated members are used for columns and beams.

#### F. Straw Bale Walls

The envelope of the Community Hall is constructed using straw bales. This locally sourced material creates a super insulated envelope and establishes a connection to the agricultural heritage of this region. The use of straw coverts a waste product into a useful low carbon building material.