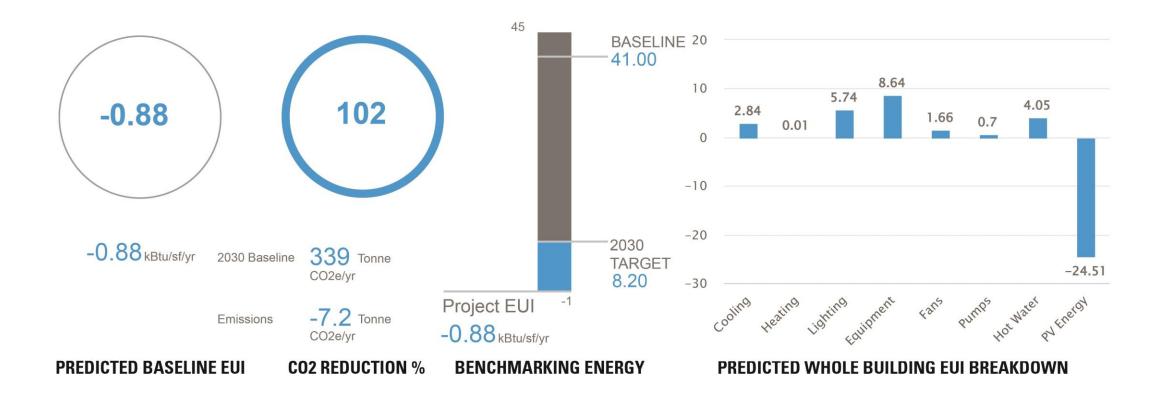

## 7. Annual End-Use Summery Table

## 8. Monthly End Use Energy Consumption Bar Chart